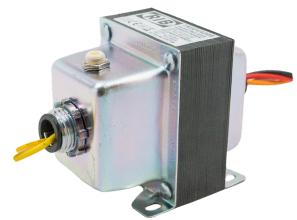

## **TR50VA009**

Transformer 50 VA, 240/208/120 to 24 Vac, Circuit Breaker, Foot and Dual Threaded Hub Mount

## **SPECIFICATIONS**

VA Rating: 50

Frequency: 50/60 Hz

Mounting: Foot & Dual Threaded Hubs

Over Current Protection: Circuit Breaker Operating Temperature: -30 to 140° F

**Dimensions:** 3.412" x 2.504" x 3.014" (w/ .500" NPT Hubs)