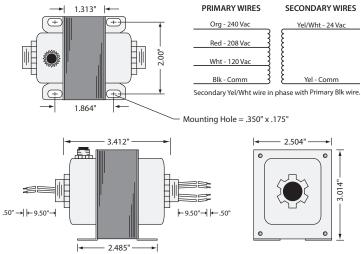

## **TR50VA009**

Transformer 50 VA, 240/208/120 to 24 Vac, Circuit Breaker, Foot and Dual Threaded Hub Mount

## **SPECIFICATIONS**

VA Rating: 50

Frequency: 50/60 Hz

Mounting: Foot & Dual Threaded Hubs

Over Current Protection: Circuit Breaker Operating Temperature: -30 to 140° F

**Dimensions:** 3.412" x 2.504" x 3.014" (w/ .500" NPT Hubs)

Wire Length: 9.5" Typical w/ .5" Strip

MTBF: 100,000 Hours @ 77° F

Construction: Split-Bobbin

Approvals: Class 2 UL5085-3 Listed, C-UL, CE, RoHS