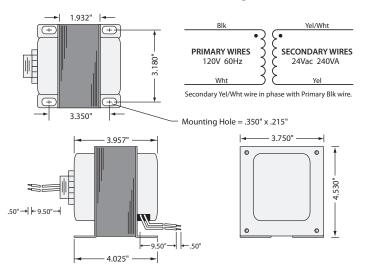

## TR240VA001

Transformer 240 VA, 120 to 24 Vac, Foot and Single Threaded Hub Mount with Bottom Opening

## **SPECIFICATIONS**

VA Rating: 240

Frequency: 50/60 Hz

Mounting: Foot & Single Threaded Hub

Over Current Protection: None Operating Temperature:  $-30 \text{ to } 140^{\circ} \text{ F}$  **Dimensions:** 3.957" x 3.750" x 4.530" (w/ .500" NPT Hub)

Wire Length: 9.5" Typical w/ .5" Strip MTBF: 100,000 Hours @ 77° F

Construction: Split-Bobbin

Approvals: UL5085-2 Listed General Purpose, C-UL, CE, RoHS